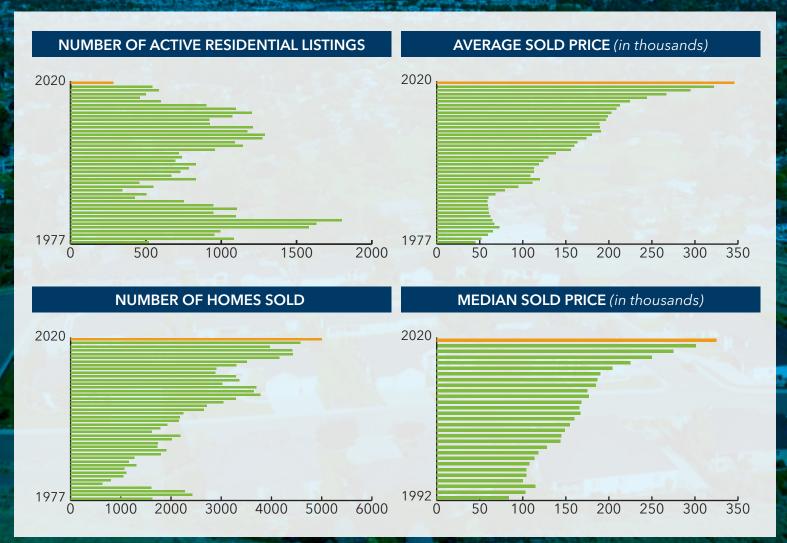

## YEAR-OVER-YEAR REPORT

Houses Only (Residences) as of December 31 - Annually NOTE: Active count is NOT cumulative.

| YEAR | # ACTIVE | # SOLD | AVERAGE SOLD PRICE | MEDIAN SOLD PRICE | # SOLD PER DAY |
|------|----------|--------|--------------------|-------------------|----------------|
| 1977 | 518      | 1632   | \$45,000           | N/A               | 4.58           |
| 1978 | 1083     | 2422   | \$52,200           | N/A               | 6.64           |
| 1979 | 953      | 2272   | \$59,600           | N/A               | 6.22           |
| 1980 | 995      | 1607   | \$65,100           | N/A               | 4.40           |
| 1981 | 1583     | 628    | \$73,000           | N/A               | 1.72           |
| 1982 | 1632     | 803    | \$66,800           | N/A               | 2.20           |
| 1983 | 1800     | 1049   | \$64,800           | N/A               | 2.87           |
| 1984 | 1096     | 1107   | \$62,600           | N/A               | 3.03           |
| 1985 | 947      | 1075   | \$60,900           | N/A               | 2.95           |
| 1986 | 1104     | 1305   | \$60,000           | N/A               | 3.58           |
| 1987 | 947      | 1161   | \$59,600           | N/A               | 3.15           |
| 1988 | 753      | 1268   | \$58,800           | N/A               | 3.47           |
| 1989 | 428      | 1802   | \$59,900           | N/A               | 4.93           |
| 1990 | 502      | 1905   | \$68,200           | N/A               | 5.21           |
| 1991 | 342      | 1730   | \$79,000           | N/A               | 4.74           |
| 1992 | 549      | 1739   | \$94.900           | \$84,000          | 4.76           |
| 1993 | 456      | 2021   | \$111,000          | \$103,000         | 5.54           |
| 1994 | 832      | 2186   | \$120,200          | \$115,000         | 5.99           |
| 1995 | 670      | 1620   | \$108,700          | \$100,000         | 4.44           |
| 1996 | 727      | 1785   | \$113,200          | \$104,500         | 4.89           |
| 1997 | 786      | 1922   | \$112,900          | \$104,000         | 5.27           |
| 1998 | 831      | 2152   | \$118,600          | \$108,000         | 5.89           |
| 1999 | 695      | 2175   | \$124,100          | \$113,500         | 5.96           |
| 2000 | 737      | 2242   | \$129,800          | \$118,000         | 6.14           |
| 2001 | 719      | 2658   | \$138,700          | \$128,300         | 7.28           |
| 2002 | 958      | 2715   | \$155,700          | \$143,500         | 7.43           |
| 2003 | 1144     | 3039   | \$160,100          | \$145,000         | 8.32           |
| 2004 | 1090     | 3293   | \$163,500          | \$149,000         | 9.00           |
| 2005 | 1273     | 3780   | \$174,000          | \$154,900         | 10.35          |

NOTE: 2020 Stats include January 1st through December 31st. Report Run: 01/13/2021

| YEAR | # ACTIVE | # SOLD | AVERAGE SOLD PRICE | MEDIAN SOLD PRICE | # SOLD PER DAY |
|------|----------|--------|--------------------|-------------------|----------------|
| 2006 | 1289     | 3646   | \$180,000          | \$160,000         | 9.99           |
| 2007 | 1174     | 3701   | \$190,800          | \$167,000         | 10.13          |
| 2008 | 1210     | 3023   | \$189,900          | \$166,000         | 8.25           |
| 2009 | 925      | 3357   | \$188,800          | \$168,000         | 9.20           |
| 2010 | 922      | 3293   | \$196,418          | \$177,000         | 9.02           |
| 2011 | 1075     | 2881   | \$198,718          | \$174,900         | 7.89           |
| 2012 | 1204     | 2899   | \$203,254          | \$184,900         | 7.94           |
| 2013 | 1097     | 3296   | \$208,772          | \$187,000         | 9.03           |
| 2014 | 901      | 3506   | \$213,091          | \$190,000         | 9.60           |
| 2015 | 598      | 4153   | \$224,699          | \$204,000         | 11.38          |
| 2016 | 459      | 4423   | \$244,035          | \$225,000         | 12.08          |
| 2017 | 498      | 4414   | \$267,051          | \$249,900         | 12.09          |
| 2018 | 586      | 3972   | \$295,000          | \$275,000         | 11.03          |
| 2019 | 537      | 4553   | \$321,166          | \$300,000         | 12.47          |
| 2020 | 284      | 5006   | \$346,090          | \$325,000         | 13.68          |